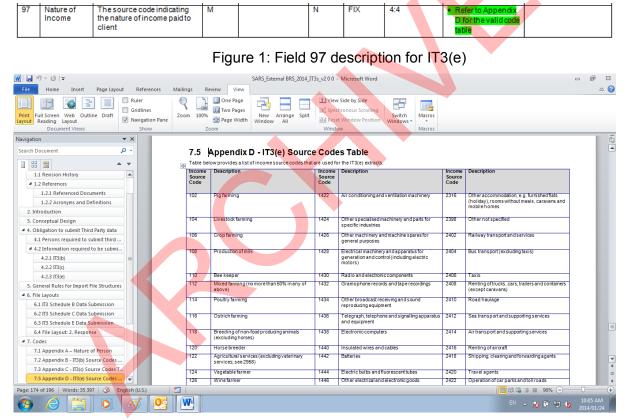

# 2.1. Amended "Section 7.5 Appendix D – IT3(e) Source Codes Table" by adding the character "0" (leading zero) to the income source codes 102 – 998

Section 7.5 Appendix D – IT3(e) Source Codes Table was amended by adding the character "0" (leading zero) to the income source codes 102 - 998. The reason for this change is because the data type is a fixed length and the system functionality requires that the complete data field contain those values. As previously, the leading NULL value was incorrect (see Figure 1 and 2 for previous layout).

Figure 2: Before changed Appendix D view

#### Change:

The new amendment to the BRS is then done to its Appendix D section: view Appendix 1 of this document for the update of the BRS Appendix D.

# 3. APPENDIX 1: - IT3(E) SOURCE CODES TABLE

Table below provides a list of income source codes that are used for the IT3(e) extracts.

|                   | Description                                 | Income | Description                                   | 1      | Description                                      |
|-------------------|---------------------------------------------|--------|-----------------------------------------------|--------|--------------------------------------------------|
| Income            | Description                                 | Income | Description                                   | Income | Description                                      |
| Source            |                                             | Source |                                               | Source |                                                  |
| Code              |                                             | Code   |                                               | Code   |                                                  |
| <mark>0102</mark> | Pig farming                                 | 1422   | Air conditioning and ventilation machinery    | 2316   | Other accommodation, e.g. furnished flats        |
|                   |                                             |        |                                               |        | (holiday), rooms without meals, caravans and     |
|                   |                                             |        |                                               |        | mobile homes                                     |
| <mark>0104</mark> | Livestock farming                           | 1424   | Other specialised machinery and parts for     | 2398   | Other not specified                              |
|                   |                                             |        | specific industries                           |        |                                                  |
| <mark>0106</mark> | Crop farming                                | 1426   | Other machinery and machine spares for        | 2402   | Railway transport and services                   |
|                   |                                             |        | general purposes                              |        |                                                  |
| 0108              | Production of milk                          | 1428   | Electrical machinery and apparatus for        | 2404   | Bus transport (excluding taxis)                  |
|                   |                                             |        | generation and control (including electric    |        |                                                  |
|                   |                                             |        | motors)                                       |        |                                                  |
| <mark>0110</mark> | Bee keeper                                  | 1430   | Radio and electronic components               | 2406   | Taxis                                            |
| <mark>0112</mark> | Mixed farming (no more than 50% in any of   | 1432   | Gramophone records and tape recordings        | 2408   | Renting of trucks, cars, trailers and containers |
|                   | above)                                      |        |                                               |        | (except caravans)                                |
| <mark>0114</mark> | Poultry farming                             | 1434   | Other broadcast receiving and sound           | 2410   | Road haulage                                     |
|                   |                                             |        | reproducing equipment                         |        |                                                  |
| 0116              | Ostrich farming                             | 1436   | Telegraph, telephone and signalling apparatus | 2412   | Sea transport and supporting services            |
|                   |                                             | K      | and equipment                                 |        |                                                  |
| 0118              | Breeding of non-food producing animals      | 1438   | Electronic computers                          | 2414   | Air transport and supporting services            |
|                   | (excluding horses)                          |        |                                               |        |                                                  |
| <mark>0120</mark> | Horse breeder                               | 1440   | Insulated wires and cables                    | 2416   | Renting of aircraft                              |
| <mark>0122</mark> | Agricultural services (excluding veterinary | 1442   | Batteries                                     | 2418   | Shipping, clearing and forwarding agents         |
|                   | services; see 2958)                         |        |                                               |        |                                                  |
| <mark>0124</mark> | Vegetable farmer                            | 1444   | Electric bulbs and fluorescent tubes          | 2420   | Travel agents                                    |